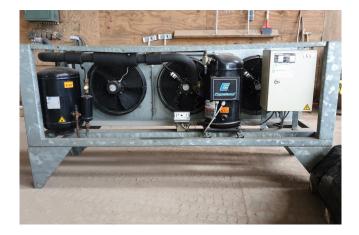

#### Used Copeland ZR90K3E-TWD-551 Condensing unit

Used Copeland condensing unit containing the following elements: Copeland ZR90K3E-TWD-551 hermetic piston compressor. Helpman TC 4-3-A condensor with 3 FMV fans. Liquid receiver 22 ltr with liquid line filter and pressure safety switch. \*Why choose for HOSBV? Were not only the largest used refrigeration specialist in Europe, but also, we deliver all equipment including an extensive test, warranty and industrial cleaning. \*Optional we can also perform a new paint job and arrange the logistics.