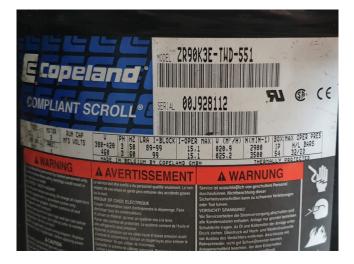

## Copeland ZR90K3E-TWD-551 Condensing unit

### **Specifications**

| Copeland        |
|-----------------|
| ZR90K3E-TWD-551 |
| Condensing unit |
| Freon           |
| 25,8            |
| 17,3            |
| 14,0            |
| 11,1            |
| 6,5             |
| 1               |
| 1               |
|                 |
| 1               |
| 22              |
| 1               |
| 1               |
| 2050x680x980 mm |
| (LxWxH)         |
|                 |

#### Used Copeland ZR90K3E-TWD-551 Condensing unit

Used Copeland condensing unit containing the following elements: Copeland ZR90K3E-TWD-551 hermetic piston compressor. Helpman TC 4-3-A condensor with 3 FMV fans. Liquid receiver 22 ltr with liquid line filter and pressure safety switch. \*Why choose for HOSBV? Were not only the largest used refrigeration specialist in Europe, but also, we deliver all equipment including an extensive test, warranty and industrial cleaning. \*Optional we can also perform a new paint job and arrange the logistics.