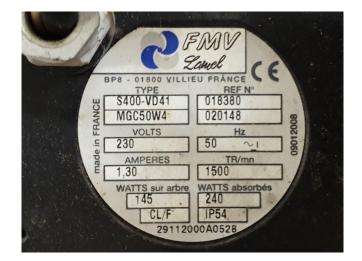

#### Used Copeland ZR90K3E-TWD-551 Condensing unit

Used Copeland condensing unit containing the following elements: Copeland ZR90K3E-TWD-551 hermetic piston compressor. Helpman TC 4-3-A condensor with 3 FMV fans. Liquid receiver 22 ltr with liquid line filter and pressure safety switch. \*Why choose for HOSBV? Were not only the largest used refrigeration specialist in Europe, but also, we deliver all equipment including an extensive test, warranty and industrial cleaning. \*Optional we can also perform a new paint job and arrange the logistics.