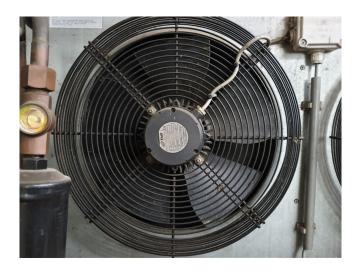

#### Used Copeland ZR90K3E-TWD-551 Condensing unit

Used Copeland condensing unit containing the following elements: Copeland ZR90K3E-TWD-551 hermetic piston compressor. Helpman TC 4-3-A condensor with 3 FMV fans. Liquid receiver 22 ltr with liquid line filter and pressure safety switch. \*Why choose for HOSBV? Were not only the largest used refrigeration specialist in Europe, but also, we deliver all equipment including an extensive test, warranty and industrial cleaning. \*Optional we can also perform a new paint job and arrange the logistics.