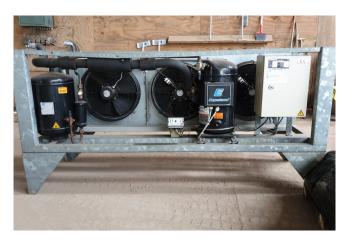

#### Used Copeland ZR90K3E-TWD-551 Condensing unit

Used Copeland condensing unit containing the following elements: Copeland ZR90K3E-TWD-551 hermetic piston compressor. Helpman TC 4-3-A condensor with 3 FMV fans. Liquid receiver 22 ltr with liquid line filter and pressure safety switch. \*Why choose for HOSBV? Were not only the largest used refrigeration specialist in Europe, but also, we deliver all equipment including an extensive test, warranty and industrial cleaning. \*Optional we can also perform a new paint job and arrange the logistics.