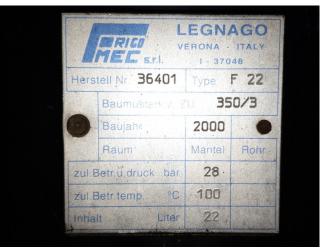

#### Used Copeland ZR90K3E-TWD-551 Condensing unit

Used Copeland condensing unit containing the following elements: Copeland ZR90K3E-TWD-551 hermetic piston compressor. Helpman TC 4-3-A condensor with 3 FMV fans. Liquid receiver 22 ltr with liquid line filter and pressure safety switch. \*Why choose for HOSBV? Were not only the largest used refrigeration specialist in Europe, but also, we deliver all equipment including an extensive test, warranty and industrial cleaning. \*Optional we can also perform a new paint job and arrange the logistics.