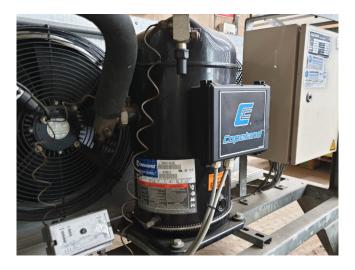

#### Used Copeland ZR90K3E-TWD-551 Condensing unit

Used Copeland condensing unit containing the following elements: Copeland ZR90K3E-TWD-551 hermetic piston compressor. Helpman TC 4-3-A condensor with 3 FMV fans. Liquid receiver 22 ltr with liquid line filter and pressure safety switch. \*Why choose for HOSBV? Were not only the largest used refrigeration specialist in Europe, but also, we deliver all equipment including an extensive test, warranty and industrial cleaning. \*Optional we can also perform a new paint job and arrange the logistics.