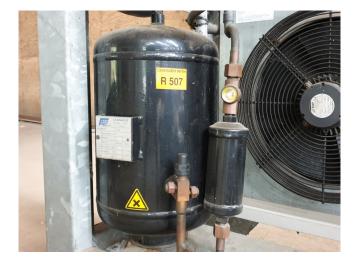

#### Used Copeland ZR90K3E-TWD-551 Condensing unit

Used Copeland condensing unit containing the following elements: Copeland ZR90K3E-TWD-551 hermetic piston compressor. Helpman TC 4-3-A condensor with 3 FMV fans. Liquid receiver 22 ltr with liquid line filter and pressure safety switch. \*Why choose for HOSBV? Were not only the largest used refrigeration specialist in Europe, but also, we deliver all equipment including an extensive test, warranty and industrial cleaning. \*Optional we can also perform a new paint job and arrange the logistics.